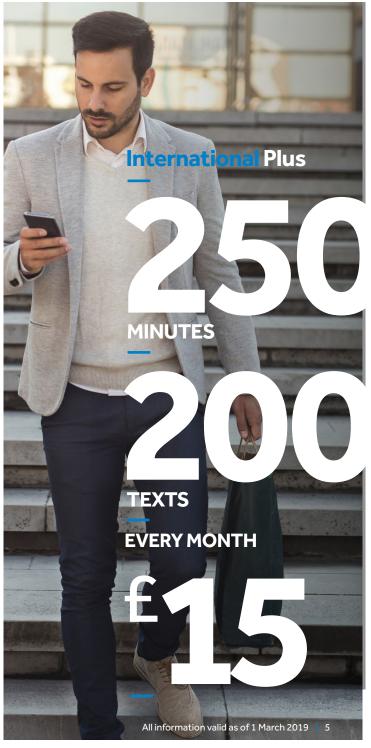

## **International**

We've created two new monthly international bolt-ons for UK customers who make a lot of calls and send texts abroad; International Standard and International Plus.

International usage includes calls and SMS that originate in the UK and are received by services outside the UK.