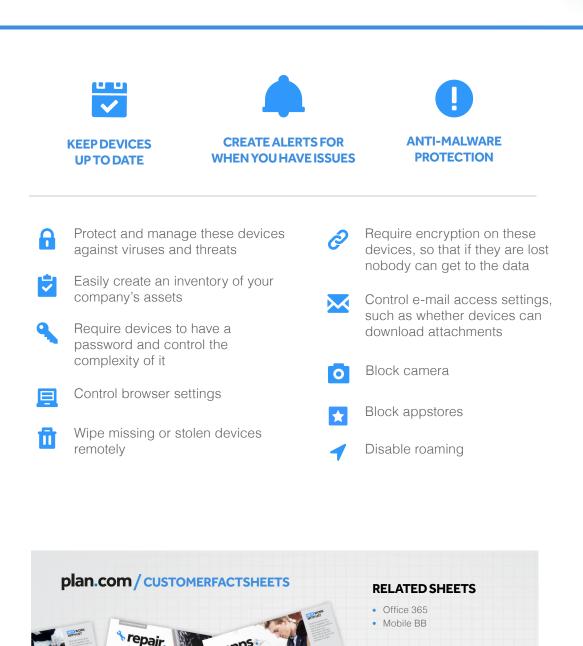

### Microsoft Intune

Intune lets your customers manage their company devices (MDM –Mobile Device Management). These devices can be phones running Android, iPhones, Windows phones, Tablets running Windows 8.1+, or computers running Windows newer than Vista.